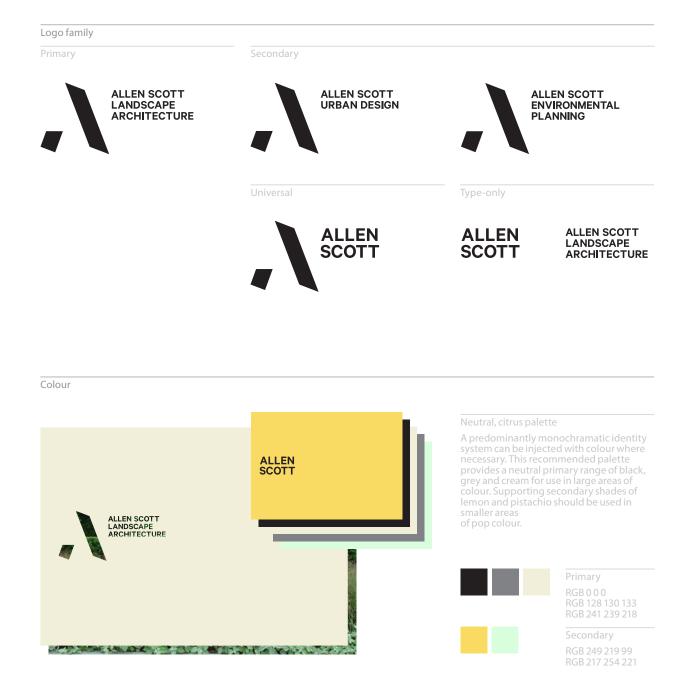

## COMMUNICATION IN DIRECT CONNECTION TO THE LOGO IS EXPRESSED THROUGH THE ENGINEERED GEOMETRY OF THE CALIBRE TYPEFACE. INSTANCES OF COLOUR TAKE CUES FROM NATURAL MATERIALS, WITH A POP OF VIBRANCY IN ACCENT MOMENTS.